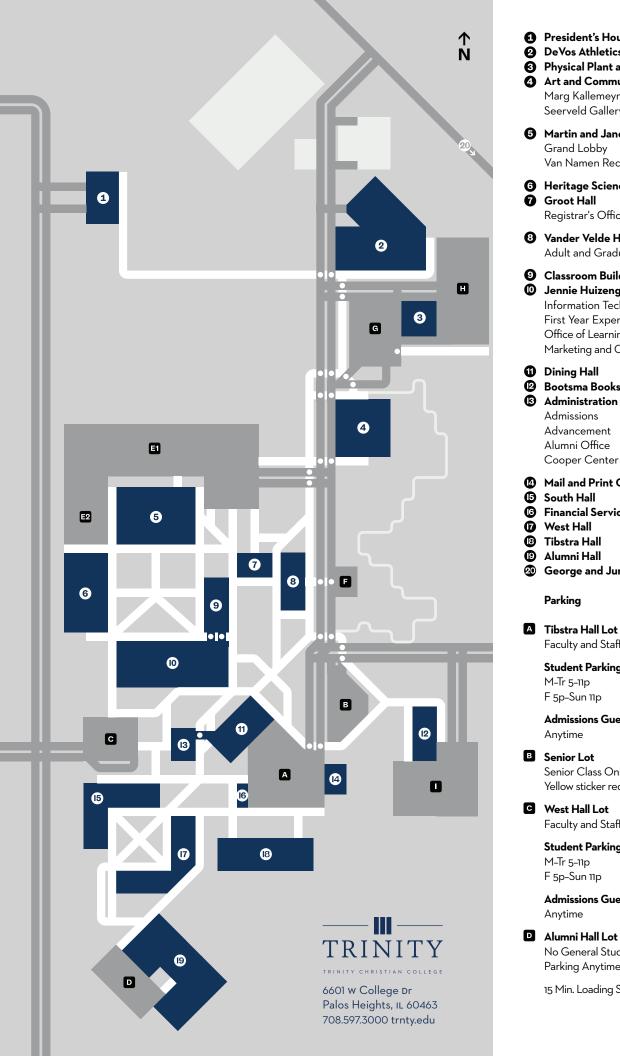

| Õ      | President's House<br>DeVos Athletics and Recreation Center<br>Physical Plant and Services<br>Art and Communication Center<br>Marg Kallemeyn Theatre<br>Seerveld Gallery                                                      |             |                                                      |
|--------|------------------------------------------------------------------------------------------------------------------------------------------------------------------------------------------------------------------------------|-------------|------------------------------------------------------|
| 6      | <b>Martin and Janet Ozinga Chapel</b><br>Grand Lobby<br>Van Namen Recital Hall                                                                                                                                               |             |                                                      |
| 6<br>7 | Heritage Science Center<br>Groot Hall<br>Registrar's Office                                                                                                                                                                  |             |                                                      |
| 8      | Vander Velde Hall<br>Adult and Graduate Studies                                                                                                                                                                              |             |                                                      |
| 9      | <b>Classroom Building</b><br><b>Jennie Huizenga Mem</b><br>Information Technolog:<br>First Year Experience<br>Office of Learning Servi<br>Marketing and Commun                                                               | y l<br>ices | Fusion59<br>Student Life                             |
| ❷      | Dining Hall<br>Bootsma Bookstore Café at Navajo Creek<br>Administration and Molenhouse<br>Admissions Fireside Room<br>Advancement Office of The President<br>Alumni Office Student Center<br>Cooper Center Student Mailboxes |             |                                                      |
|        | Mail and Print Center<br>South Hall<br>Financial Services Office<br>West Hall<br>Tibstra Hall<br>Alumni Hall<br>George and June Schaaf Athletics Complex                                                                     |             |                                                      |
|        | Parking                                                                                                                                                                                                                      |             |                                                      |
| A      | <b>Tibstra Hall Lot</b><br>Faculty and Staff                                                                                                                                                                                 | E1          | <b>Chapel Lot NE</b><br>No Overnight Parking         |
|        | <b>Student Parking</b><br>M-Tr 5-11p<br>F 5p-Sun 11p                                                                                                                                                                         |             | <b>General Parking</b><br>M-Tr 6-Midnight<br>F 6a-5p |
|        | Admissions Guests<br>Anytime                                                                                                                                                                                                 | E2          | <b>Chapel Lot W</b><br>Overnight Parking             |
| B      | <b>Senior Lot</b><br>Senior Class Only<br>Yellow sticker required                                                                                                                                                            |             | Sun-Tr<br><b>No Student Parking</b><br>F 5p-Sun 6p   |
| С      | <b>West Hall Lot</b><br>Faculty and Staff                                                                                                                                                                                    | ٦           | <b>Trail Lot</b><br>Faculty and Staff                |
|        | Student Parking                                                                                                                                                                                                              |             | Adult Studies Visitor                                |

G Gym Lot **General Parking** 6a-Midnight

M-Tr 5-11p

Anytime

F 5p-Sun 11p

**Admissions Guests** 

No General Student

15 Min. Loading Spaces

Parking Anytime

- 🗄 East Lot General Parking 24/7
- Bookstore Cafe General Parking 6a-Midnight